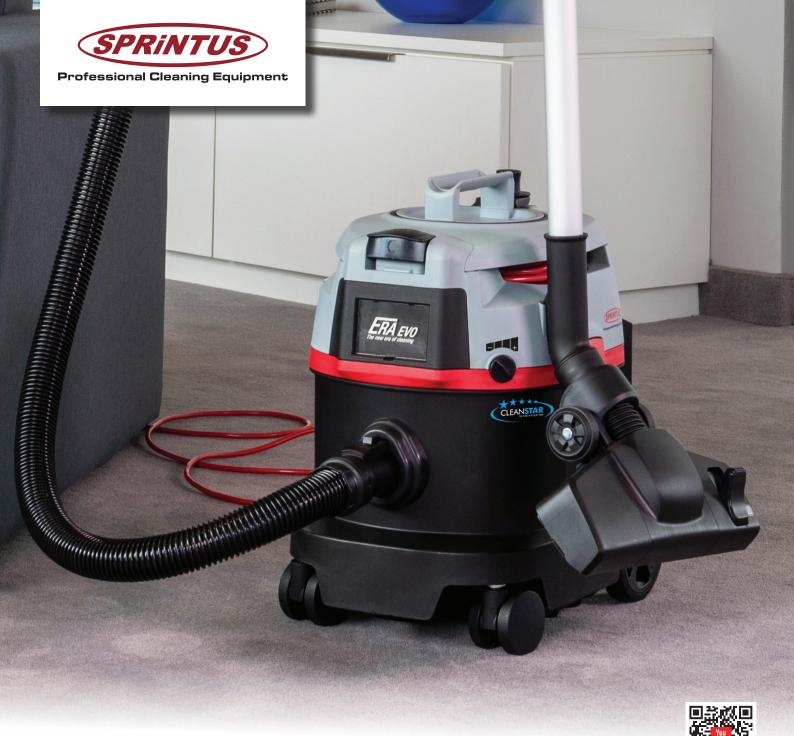

# **VERSATILE, COMPACT & RELIABLE**

# **13L DRY COMMERCIAL VACUUM CLEANER**

### **13L DRY COMMERCIAL VACUUM CLEANER**

- Powerful and energy saving 700 watt motor •
- H13 HEPA filtration
- Quiet operation 55 LpA (dB) •
- Light weight only 5.1kg •
- 13L tank capacity | 9L dust bag capacity
- Washable fleece filter basket for bagless vacuuming
- Can be used with bag or bagless •
- Combination floor tool with rubber rear wheels for • carpets and hard floors
- Crevice tool and combined furniture/upholstery nozzle •
- 2-piece aluminium rods •
- Detachable 10m quality IEC power cord
- Long 2m vacuum hose
- Three parking positions for floor tool storage
- On-board tool & rod storage