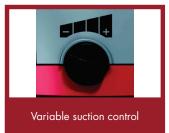

T US FOR YOUR NEAREST STOCKIST**

😉 (03) 9460 5655 🛛 🖂 sales@cleanstar.com.au 🛛 🔇 cleanstar.com.au





# VERSATILE, COMPACT & RELIABLE

### **13L DRY COMMERCIAL VACUUM CLEANER**

- Powerful and energy saving 700 watt motor •
- H13 HEPA filtration
- Quiet operation 55 LpA (dB) •
- Light weight only 5.1kg •
- 13L tank capacity | 9L dust bag capacity
- Washable fleece filter basket for bagless vacuuming
- Can be used with bag or bagless •
- Combination floor tool with rubber rear wheels for • carpets and hard floors
- Crevice tool and combined furniture/upholstery nozzle •
- 2-piece aluminium rods •
- Detachable 10m quality IEC power cord
- Long 2m vacuum hose
- Three parking positions for floor tool storage
- On-board tool & rod storage









# 

Uses STARBAG # 106013



Model: VERAEVO









# **CONTACT US FOR YOUR NEAREST STOCKIST**

🕓 (03) 9460 5655 🛛 🖂 sales@cleanstar.com.au 🛛 🔇 cleanstar.com.au