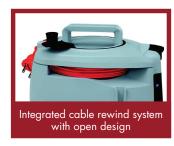

FOR YOUR NEAREST STOCKIST**

😉 (03) 9460 5655 🛛 🖂 sales@cleanstar.com.au 🛛 🔇 cleanstar.com.au





# VERSATILE, COMPACT & RELIABLE

### **13L DRY COMMERCIAL VACUUM CLEANER**

- Powerful and energy saving 700 watt motor •
- H13 HEPA filtration
- Quiet operation 55 LpA (dB) •
- Light weight only 5.1kg •
- 13L tank capacity | 9L dust bag capacity
- Washable fleece filter basket for bagless vacuuming
- Can be used with bag or bagless •
- Combination floor tool with rubber rear wheels for • carpets and hard floors
- Crevice tool and combined furniture/upholstery nozzle •
- 2-piece aluminium rods •
- Detachable 10m quality IEC power cord
- Long 2m vacuum hose
- Three parking positions for floor tool storage
- On-board tool & rod storage









# 

Uses STARBAG # 106013



Model: VERAEVO









# **CONTACT US FOR YOUR NEAREST STOCKIST**

🕓 (03) 9460 5655 🛛 🖂 sales@cleanstar.com.au 🛛 🔇 cleanstar.com.au