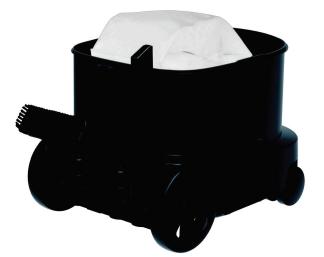

### **13L DRY COMMERCIAL VACUUM CLEANER**

- Powerful and energy saving 700 watt motor •
- H13 HEPA filtration
- Quiet operation 55 LpA (dB) •
- Light weight only 5.1kg •
- 13L tank capacity | 9L dust bag capacity
- Washable fleece filter basket for bagless vacuuming
- Can be used with bag or bagless •
- Combination floor tool with rubber rear wheels for • carpets and hard floors
- Crevice tool and combined furniture/upholstery nozzle •
- 2-piece aluminium rods •
- Detachable 10m quality IEC power cord
- Long 2m vacuum hose
- Three parking positions for floor tool storage
- On-board tool & rod storage

# 

Uses STARBAG # 106013

Model: VERAEVO