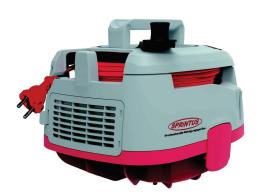

# **VERSATILE, COMPACT & RELIABLE**

# **13L DRY COMMERCIAL VACUUM CLEANER**

### **13L DRY COMMERCIAL VACUUM CLEANER**

- Powerful and energy saving 700 watt motor •
- H13 HEPA filtration
- Quiet operation 55 LpA (dB) •
- Light weight only 5.1kg •
- 13L tank capacity | 9L dust bag capacity
- Washable fleece filter basket for bagless vacuuming
- Can be used with bag or bagless •
- Combination floor tool with rubber rear wheels for • carpets and hard floors
- Crevice tool and combined furniture/upholstery nozzle •
- 2-piece aluminium rods •
- Detachable 10m quality IEC power cord
- Long 2m vacuum hose
- Three parking positions for floor tool storage
- On-board tool & rod storage