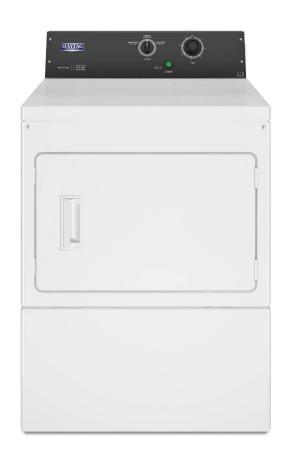

#### **Features**

- Extra large 9kg capacity
- · High airflow for better clothes care
- High-efficiency design
- Easy to use controls
- TurboVent technology better performance on long vents
- Front access for easier self service
- Four roller suspension with permanently lubricated bearings
- Extra large reversible door
- Premium porcelain-enamel top