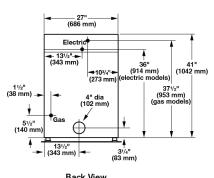

## **Maytag Front Load Dryer MDEG20MN**

| 210 l<br>9 kg                  |
|--------------------------------|
| -                              |
| 1042 mm                        |
| 1042 mm                        |
| 1042 mm                        |
|                                |
| 686 mm                         |
| 743 mm                         |
| 514                            |
| 52.2/56.7   57.6/62.1          |
|                                |
| 0.33 (250)                     |
| 4600                           |
|                                |
| 58                             |
|                                |
|                                |
|                                |
| Porcelain-enamel               |
| Gas   Electric                 |
| 50 RPM                         |
| 6.5   6.1 CMM                  |
|                                |
| 10 (220-240V / 50Hz)           |
| 25 (220-240V / 50Hz            |
|                                |
|                                |
|                                |
| 3/8 NPT inches                 |
| 3/8 NPT inches<br>20000 (5040) |
|                                |