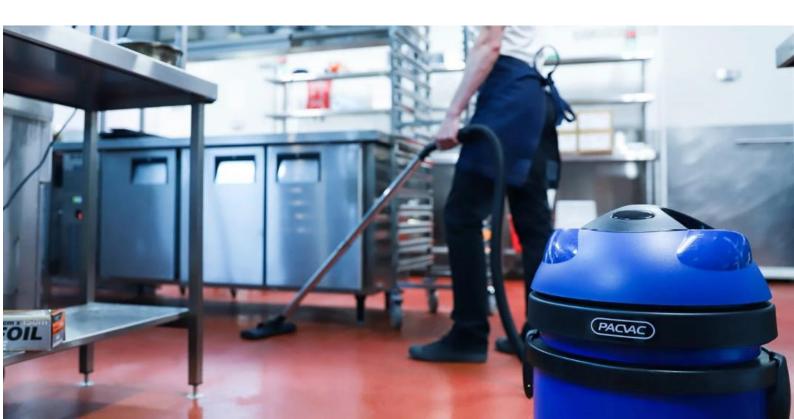

#### PRODUCT CODE: VW021HY01A01

Hydropro 21 is built to tackle wet and dry environments with high portability for the smaller commercial jobs.

It's compact and powerful, with a 1200W 2-stage by-pass motor for cleaning up the toughest jobs, big or small.

It features waterproof switches to ensure user safety, and keep your floors safe with our non-marking wheels.

The 21L capacity reduces the need for stopping and emptying, increasing productivity.