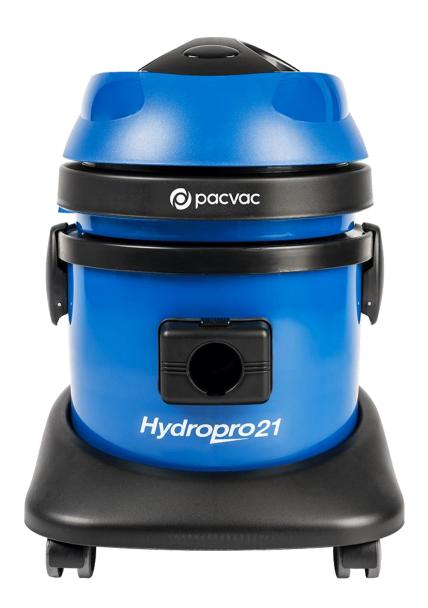

# **Hydropro 21**

#### PRODUCT CODE: VW021HY01A01

Hydropro 21 is built to tackle wet and dry environments with high portability for the smaller commercial jobs.

It's compact and powerful, with a 1200W 2-stage by-pass motor for cleaning up the toughest jobs, big or small.

It features waterproof switches to ensure user safety, and keep your floors safe with our non-marking wheels.

The 21L capacity reduces the need for stopping and emptying, increasing productivity.

# **Specifications**

Technical specifications of Hydropro 21 commercial wet and dry vacuum.

| Vacuum motor              | 1200W 2-stage by-pass                                                       |
|---------------------------|-----------------------------------------------------------------------------|
| Power source              | Mains, 8m power cord                                                        |
| Battery run-time          | N/A                                                                         |
| Battery charge-time       | N/A                                                                         |
| Noise level (at 1.5m)     | 76dB(A)                                                                     |
| Filtration                | Wet 1-stage filtration Dry 2-stage filtration (HEPA rated filter available) |
| Volumetric airflow (max.) | 55L/sec                                                                     |
| Capacity                  | 21L                                                                         |
| Weight                    | 8.6kg (excluding power cord and hose assembly)                              |
| Warranty                  | 2 years on body and motor                                                   |