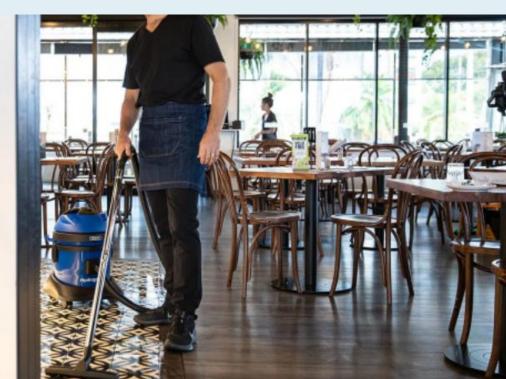

#### PRODUCT CODE: VW021HY01A01

Hydropro 21 is built to tackle wet and dry environments with high portability for the smaller commercial jobs.

It's compact and powerful, with a 1200W 2-stage by-pass motor for cleaning up the toughest jobs, big or small.

It features waterproof switches to ensure user safety, and keep your floors safe with our non-marking wheels.

The 21L capacity reduces the need for stopping and emptying, increasing productivity.