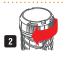

### To operate:

1. Pull tab and remove refill seal completely

2. Rotate clockwise. You will feel the perfume chamber being pierced, keep rotating until the cap is completely locked

3. Select 30 day or 60 day operation