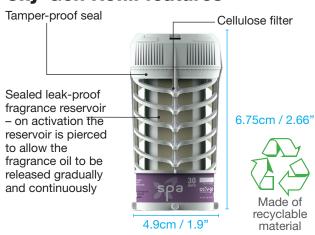

16cm / 6.3"

6.5cm / 2.56"

7cm / 2.76"

- Choose settings: 60 Days = Every Day Fragrance Intensity Fragrance; 30 Days = Booster Fragrance Intensity
- Supplied with 2 keys, 2 Wall plugs, 2 fixing screws
- Operates on 2 AA alkaline batteries (not included) that last up to 2 years
- Can be positioned at any height
- Made of recyclable plastic

### **Oxy-Gen Refill features**

- The oxygen is pumped into the sealed chamber and displaces the fragrance from the reservoir, delivering a specified dose of fragrance onto the cellulose filter continuously
- Fragrance molecules are dispersed by the natural air movement within the area or room
- All components fully recyclable