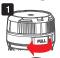

### To operate:

1. Pull tab and remove refill seal completely

2. Rotate clockwise. You will feel the perfume chamber being pierced, keep rotating until the cap is completely locked

3. Select 30 day or 60 day operation