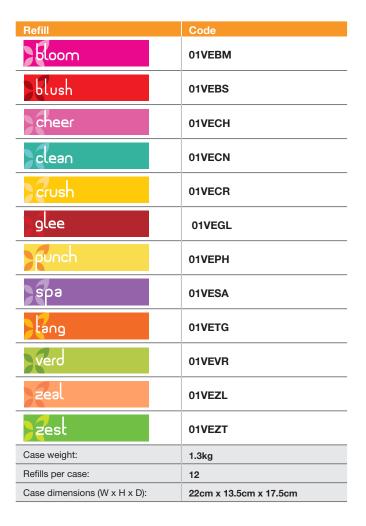

| Dispenser                    | Code                   |
|------------------------------|------------------------|
| White                        | 101VEJW                |
| Black                        | 101VEJB                |
| Chrome                       | 101VEJC                |
| Grey                         | 101VEJG                |
| Matt Silver                  | 101VEMS                |
| Pearl White                  | 101VEPW                |
| Steel Grey                   | 101VESG                |
| Red                          | 101VEJR                |
| lvory                        | 101VEJI                |
| Case weight:                 | 1.8kg                  |
| Dispensers per case:         | 12                     |
| Case dimensions (W x H x D): | 29.5cm x 17.5cm x 24cm |