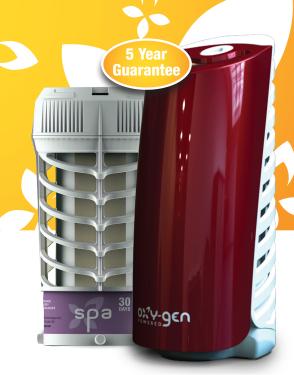

# VIVAI

**The Next Generation** in Air Freshness

The Viva Electronic is the world's most environmentally-friendly air freshening **system**, delivering 30 or 60 days continuous fresh scent & odour control.

### **Viva!E Dispenser features**

Key lock Stylish cover design in a choice of 9 colours Visual indicators provide refill and battery OX?Y-GEN replacement reminders

Vented sides for effective fragrance dispersal